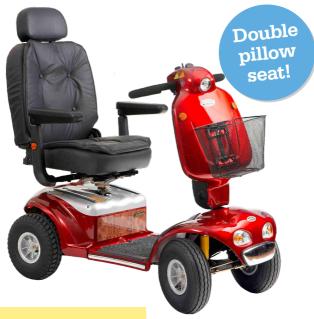

## **All-Rounder** Shoprider *'889SL'*

## **Key features**

- Double pillow comfort seat
- Adjustable steering tiller
- Adjustable width arm rests
- Sliding rotating seats
- Front shopping basket
- Variable seat height
- Battery level warning light
- Front & rear bumper pads
- Front & rear suspension
- Front & rear lights
- Hazard light
- Front lights
- High/low speed switch
- Anti-tip wheels