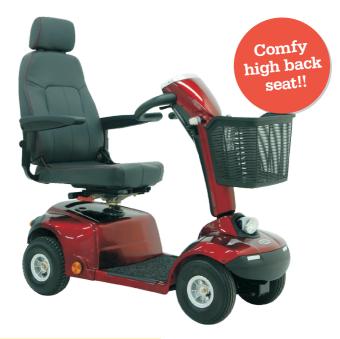

## Shoprider 'Venturer'

## **Key features**

- High back seat
- Gas adjustable steering tiller
- Easy-to-use dash panel
- LED lighting
- Super bright headlight
- Variable seat height
- 265mm pneumatic tyres
- Sliding & rotating seat
- Adjustable width arm rests
- Front & rear suspension
- Front shopping basket
- Hazard lights/indicators
- Horn & anti-tips wheels
- Comprehensive warranty

## **Specifications**

**Length:** 1,250mm **Width:** 600mm **Height:** 1,160mm

Climbing angle: 9 Degrees Maximum load: 136kg Charger: 5Amp Motor size: 1.0Hp

Maximum speed: 9.5km/h
Battery capacity: 50 Amp
(Min Amp)